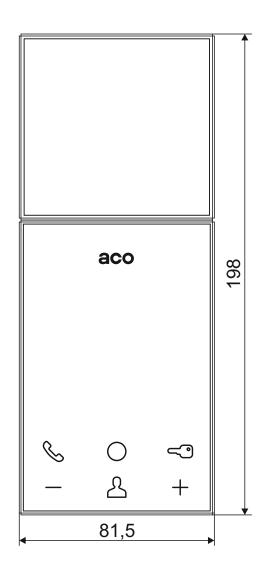

| Index                     | UP800V (G2)                                                                                                                                                                                                                                                                                                                                                                                                                                                                                                                                                                                                                                                                                                                                                                                                                                                                                                                                                                                                                                                                                                                                                                                                                                                                       |
|---------------------------|-----------------------------------------------------------------------------------------------------------------------------------------------------------------------------------------------------------------------------------------------------------------------------------------------------------------------------------------------------------------------------------------------------------------------------------------------------------------------------------------------------------------------------------------------------------------------------------------------------------------------------------------------------------------------------------------------------------------------------------------------------------------------------------------------------------------------------------------------------------------------------------------------------------------------------------------------------------------------------------------------------------------------------------------------------------------------------------------------------------------------------------------------------------------------------------------------------------------------------------------------------------------------------------|
| Description               | Active digital handsfree receiver with flat front with touch function icons for PV systems.                                                                                                                                                                                                                                                                                                                                                                                                                                                                                                                                                                                                                                                                                                                                                                                                                                                                                                                                                                                                                                                                                                                                                                                       |
| Material                  | ABS plastic housing                                                                                                                                                                                                                                                                                                                                                                                                                                                                                                                                                                                                                                                                                                                                                                                                                                                                                                                                                                                                                                                                                                                                                                                                                                                               |
| Dimensions (mm)           | 198,3x81,5x26,5                                                                                                                                                                                                                                                                                                                                                                                                                                                                                                                                                                                                                                                                                                                                                                                                                                                                                                                                                                                                                                                                                                                                                                                                                                                                   |
| Mounting                  | Surface mounted                                                                                                                                                                                                                                                                                                                                                                                                                                                                                                                                                                                                                                                                                                                                                                                                                                                                                                                                                                                                                                                                                                                                                                                                                                                                   |
| Available colours         | White                                                                                                                                                                                                                                                                                                                                                                                                                                                                                                                                                                                                                                                                                                                                                                                                                                                                                                                                                                                                                                                                                                                                                                                                                                                                             |
| Hanging up the handset    | -                                                                                                                                                                                                                                                                                                                                                                                                                                                                                                                                                                                                                                                                                                                                                                                                                                                                                                                                                                                                                                                                                                                                                                                                                                                                                 |
| Display                   | None Optional - LCD display module: - UP800 LCD 3.5"                                                                                                                                                                                                                                                                                                                                                                                                                                                                                                                                                                                                                                                                                                                                                                                                                                                                                                                                                                                                                                                                                                                                                                                                                              |
| Type of installation      | Digital PV system: twisted pair cat. 5e or 6 6                                                                                                                                                                                                                                                                                                                                                                                                                                                                                                                                                                                                                                                                                                                                                                                                                                                                                                                                                                                                                                                                                                                                                                                                                                    |
| Power supply              | 15VDC / 280 mA                                                                                                                                                                                                                                                                                                                                                                                                                                                                                                                                                                                                                                                                                                                                                                                                                                                                                                                                                                                                                                                                                                                                                                                                                                                                    |
| Standby power consumption | ~0,2W                                                                                                                                                                                                                                                                                                                                                                                                                                                                                                                                                                                                                                                                                                                                                                                                                                                                                                                                                                                                                                                                                                                                                                                                                                                                             |
| Outputs                   | The " Circle" button (Function button F2): - on the system bus - 2 x ARK screw connectors: NO contact: 2A/24VDC (potential-free, separated from the system) - after holding down the 3s buttons                                                                                                                                                                                                                                                                                                                                                                                                                                                                                                                                                                                                                                                                                                                                                                                                                                                                                                                                                                                                                                                                                   |
| Inputs                    | 1 x R.145 socket (bus connection) 4 x ARK screw connectors audio and power line connection 1 x screw connector "RING": - connection of NO contact e.g. "bell" button - doorbell function (activated after a contact with the system GND) 2 x ARK screw connectors connection of the video signal 1 x 10-pin connector connection of an optional 3,5" LCD display                                                                                                                                                                                                                                                                                                                                                                                                                                                                                                                                                                                                                                                                                                                                                                                                                                                                                                                  |
| Attributes                | - illuminated tactile icons - hands-free - 7-stage adjustment of the sounds (ringing and call) - clear, interference-free sound - full privacy of the connection - intuitive and comfortable to use - possibility to work several receivers at one address - doorbell function (RING) - uniphone can receive any call address (after setting "0") - home automation: control of external devices, e.g. gate, barrier, roller shutters, lighting (some models of control panels or panels require an optional CDN-I/O relay module) - opening or controlling the home automation without answering the cal - Built-in relay outputs activated independently for 1s (potential-free, separated from the system), - Auto open function (when the ringing is detected, the door will open) - optical indication of call silencing - call signalling - compatible with all digital devices from the CDNP, Inspiro and Familio P/PV groups The possibility of changing the uniphone into a video monitor after installing a dedicated 3.5" UP800 LCD display, we gain: - colorful, clear image - possibility to call up the image preview in the standby mode and the possibility to switch the preview on permanently - easy installation of the display (can be done by the end user) |