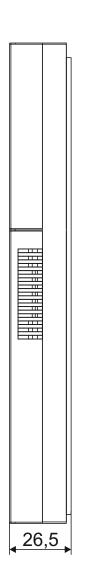

| Index                     | UP800V (G2)                                                                                                                                                                                                                                                                                                                                                                                                                                                                                                                                                                                                                                                                                                                                                                                                                                                                                                                                                                                                                                                                                                                                                                                                                                                                       |
|---------------------------|-----------------------------------------------------------------------------------------------------------------------------------------------------------------------------------------------------------------------------------------------------------------------------------------------------------------------------------------------------------------------------------------------------------------------------------------------------------------------------------------------------------------------------------------------------------------------------------------------------------------------------------------------------------------------------------------------------------------------------------------------------------------------------------------------------------------------------------------------------------------------------------------------------------------------------------------------------------------------------------------------------------------------------------------------------------------------------------------------------------------------------------------------------------------------------------------------------------------------------------------------------------------------------------|
| Description               | Active digital handsfree receiver with flat front with touch function icons for PV systems.                                                                                                                                                                                                                                                                                                                                                                                                                                                                                                                                                                                                                                                                                                                                                                                                                                                                                                                                                                                                                                                                                                                                                                                       |
| Material                  | ABS plastic housing                                                                                                                                                                                                                                                                                                                                                                                                                                                                                                                                                                                                                                                                                                                                                                                                                                                                                                                                                                                                                                                                                                                                                                                                                                                               |
| Dimensions (mm)           | 198,3x81,5x26,5                                                                                                                                                                                                                                                                                                                                                                                                                                                                                                                                                                                                                                                                                                                                                                                                                                                                                                                                                                                                                                                                                                                                                                                                                                                                   |
| Mounting                  | Surface mounted                                                                                                                                                                                                                                                                                                                                                                                                                                                                                                                                                                                                                                                                                                                                                                                                                                                                                                                                                                                                                                                                                                                                                                                                                                                                   |
| Available colours         | White                                                                                                                                                                                                                                                                                                                                                                                                                                                                                                                                                                                                                                                                                                                                                                                                                                                                                                                                                                                                                                                                                                                                                                                                                                                                             |
| Hanging up the handset    | -                                                                                                                                                                                                                                                                                                                                                                                                                                                                                                                                                                                                                                                                                                                                                                                                                                                                                                                                                                                                                                                                                                                                                                                                                                                                                 |
| Display                   | None Optional - LCD display module: - UP800 LCD 3.5"                                                                                                                                                                                                                                                                                                                                                                                                                                                                                                                                                                                                                                                                                                                                                                                                                                                                                                                                                                                                                                                                                                                                                                                                                              |
| Type of installation      | Digital PV system: twisted pair cat. 5e or 6 6                                                                                                                                                                                                                                                                                                                                                                                                                                                                                                                                                                                                                                                                                                                                                                                                                                                                                                                                                                                                                                                                                                                                                                                                                                    |
| Power supply              | 15VDC / 280 mA                                                                                                                                                                                                                                                                                                                                                                                                                                                                                                                                                                                                                                                                                                                                                                                                                                                                                                                                                                                                                                                                                                                                                                                                                                                                    |
| Standby power consumption | ~0,2W                                                                                                                                                                                                                                                                                                                                                                                                                                                                                                                                                                                                                                                                                                                                                                                                                                                                                                                                                                                                                                                                                                                                                                                                                                                                             |
| Outputs                   | The " Circle" button (Function button F2): - on the system bus - 2 x ARK screw connectors: NO contact: 2A/24VDC (potential-free, separated from the system) - after holding down the 3s buttons                                                                                                                                                                                                                                                                                                                                                                                                                                                                                                                                                                                                                                                                                                                                                                                                                                                                                                                                                                                                                                                                                   |
| Inputs                    | 1 x R.145 socket (bus connection) 4 x ARK screw connectors audio and power line connection 1 x screw connector "RING": - connection of NO contact e.g. "bell" button - doorbell function (activated after a contact with the system GND) 2 x ARK screw connectors connection of the video signal 1 x 10-pin connector connection of an optional 3,5" LCD display                                                                                                                                                                                                                                                                                                                                                                                                                                                                                                                                                                                                                                                                                                                                                                                                                                                                                                                  |
| Attributes                | - illuminated tactile icons - hands-free - 7-stage adjustment of the sounds (ringing and call) - clear, interference-free sound - full privacy of the connection - intuitive and comfortable to use - possibility to work several receivers at one address - doorbell function (RING) - uniphone can receive any call address (after setting "0") - home automation: control of external devices, e.g. gate, barrier, roller shutters, lighting (some models of control panels or panels require an optional CDN-I/O relay module) - opening or controlling the home automation without answering the cal - Built-in relay outputs activated independently for 1s (potential-free, separated from the system), - Auto open function (when the ringing is detected, the door will open) - optical indication of call silencing - call signalling - compatible with all digital devices from the CDNP, Inspiro and Familio P/PV groups The possibility of changing the uniphone into a video monitor after installing a dedicated 3.5" UP800 LCD display, we gain: - colorful, clear image - possibility to call up the image preview in the standby mode and the possibility to switch the preview on permanently - easy installation of the display (can be done by the end user) |