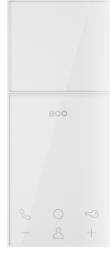

## UP800V - Digital handsfree audio receiver with touch function icons and expandable with a video display

Easy conversion of the UP800V audio unit in the MP800 video monitor

Flat front, handsfree with touch and backlit function icons and expandable with video display.

ACO receivers are solid devices, made of the highest quality materials, functional and easy to use. Minimalist form allows for versatile use of the devices in various types of investments.

Compatible with digital control panels and panels from groups: CDNP, Inspiro and Familio P/PV