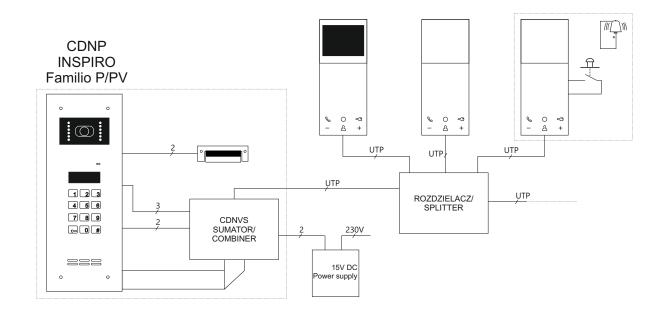

ACO receivers are solid devices, made of the highest quality materials, functional and easy to use. Minimalist form allows for versatile use of the devices in various types of investments.

Compatible with digital control panels and panels from groups: CDNP, Inspiro and Familio P/PV

| Index                     | UP800V (G2)                                                                                                                                                                                                                                                                                                                                                                                                                                                                                                                                                                                                                                                                                                                                                                                                                                                                                                                                                                                                                                                                                                                                                                                                                                                                       |
|---------------------------|-----------------------------------------------------------------------------------------------------------------------------------------------------------------------------------------------------------------------------------------------------------------------------------------------------------------------------------------------------------------------------------------------------------------------------------------------------------------------------------------------------------------------------------------------------------------------------------------------------------------------------------------------------------------------------------------------------------------------------------------------------------------------------------------------------------------------------------------------------------------------------------------------------------------------------------------------------------------------------------------------------------------------------------------------------------------------------------------------------------------------------------------------------------------------------------------------------------------------------------------------------------------------------------|
| Description               | Active digital handsfree receiver with flat front with touch function icons for PV systems.                                                                                                                                                                                                                                                                                                                                                                                                                                                                                                                                                                                                                                                                                                                                                                                                                                                                                                                                                                                                                                                                                                                                                                                       |
| Material                  | ABS plastic housing                                                                                                                                                                                                                                                                                                                                                                                                                                                                                                                                                                                                                                                                                                                                                                                                                                                                                                                                                                                                                                                                                                                                                                                                                                                               |
| Dimensions (mm)           | 198,3x81,5x26,5                                                                                                                                                                                                                                                                                                                                                                                                                                                                                                                                                                                                                                                                                                                                                                                                                                                                                                                                                                                                                                                                                                                                                                                                                                                                   |
| Mounting                  | Surface mounted                                                                                                                                                                                                                                                                                                                                                                                                                                                                                                                                                                                                                                                                                                                                                                                                                                                                                                                                                                                                                                                                                                                                                                                                                                                                   |
| Available colours         | White                                                                                                                                                                                                                                                                                                                                                                                                                                                                                                                                                                                                                                                                                                                                                                                                                                                                                                                                                                                                                                                                                                                                                                                                                                                                             |
| Hanging up the handset    | -                                                                                                                                                                                                                                                                                                                                                                                                                                                                                                                                                                                                                                                                                                                                                                                                                                                                                                                                                                                                                                                                                                                                                                                                                                                                                 |
| Display                   | None Optional - LCD display module: - UP800 LCD 3.5"                                                                                                                                                                                                                                                                                                                                                                                                                                                                                                                                                                                                                                                                                                                                                                                                                                                                                                                                                                                                                                                                                                                                                                                                                              |
| Type of installation      | Digital PV system: twisted pair cat. 5e or 6 6                                                                                                                                                                                                                                                                                                                                                                                                                                                                                                                                                                                                                                                                                                                                                                                                                                                                                                                                                                                                                                                                                                                                                                                                                                    |
| Power supply              | 15VDC / 280 mA                                                                                                                                                                                                                                                                                                                                                                                                                                                                                                                                                                                                                                                                                                                                                                                                                                                                                                                                                                                                                                                                                                                                                                                                                                                                    |
| Standby power consumption | ~0,2W                                                                                                                                                                                                                                                                                                                                                                                                                                                                                                                                                                                                                                                                                                                                                                                                                                                                                                                                                                                                                                                                                                                                                                                                                                                                             |
| Outputs                   | The " Circle" button (Function button F2): - on the system bus - 2 x ARK screw connectors: NO contact: 2A/24VDC (potential-free, separated from the system) - after holding down the 3s buttons                                                                                                                                                                                                                                                                                                                                                                                                                                                                                                                                                                                                                                                                                                                                                                                                                                                                                                                                                                                                                                                                                   |
| Inputs                    | 1 x R.145 socket (bus connection) 4 x ARK screw connectors audio and power line connection 1 x screw connector "RING": - connection of NO contact e.g. "bell" button - doorbell function (activated after a contact with the system GND) 2 x ARK screw connectors connection of the video signal 1 x 10-pin connector connection of an optional 3,5" LCD display                                                                                                                                                                                                                                                                                                                                                                                                                                                                                                                                                                                                                                                                                                                                                                                                                                                                                                                  |
| Attributes                | - illuminated tactile icons - hands-free - 7-stage adjustment of the sounds (ringing and call) - clear, interference-free sound - full privacy of the connection - intuitive and comfortable to use - possibility to work several receivers at one address - doorbell function (RING) - uniphone can receive any call address (after setting "0") - home automation: control of external devices, e.g. gate, barrier, roller shutters, lighting (some models of control panels or panels require an optional CDN-I/O relay module) - opening or controlling the home automation without answering the cal - Built-in relay outputs activated independently for 1s (potential-free, separated from the system), - Auto open function (when the ringing is detected, the door will open) - optical indication of call silencing - call signalling - compatible with all digital devices from the CDNP, Inspiro and Familio P/PV groups The possibility of changing the uniphone into a video monitor after installing a dedicated 3.5" UP800 LCD display, we gain: - colorful, clear image - possibility to call up the image preview in the standby mode and the possibility to switch the preview on permanently - easy installation of the display (can be done by the end user) |