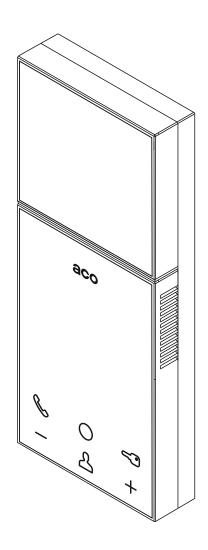

## UP800V - Digital handsfree audio receiver with touch function icons and expandable with a video display

Easy conversion of the UP800V audio unit in the MP800 video monitor

Flat front, handsfree with touch and backlit function icons and expandable with video display.

| Index                     | UP800V (G2)                                                                                                                                                                                                                                                                                                                                                                                                                                                                                                                                                                                                                                                                                                                                                                                                                                                                                                                                                                                                                                                                                                                                                                                                                                                                       |
|---------------------------|-----------------------------------------------------------------------------------------------------------------------------------------------------------------------------------------------------------------------------------------------------------------------------------------------------------------------------------------------------------------------------------------------------------------------------------------------------------------------------------------------------------------------------------------------------------------------------------------------------------------------------------------------------------------------------------------------------------------------------------------------------------------------------------------------------------------------------------------------------------------------------------------------------------------------------------------------------------------------------------------------------------------------------------------------------------------------------------------------------------------------------------------------------------------------------------------------------------------------------------------------------------------------------------|
| Description               | Active digital handsfree receiver with flat front with touch function icons for PV systems.                                                                                                                                                                                                                                                                                                                                                                                                                                                                                                                                                                                                                                                                                                                                                                                                                                                                                                                                                                                                                                                                                                                                                                                       |
| Material                  | ABS plastic housing                                                                                                                                                                                                                                                                                                                                                                                                                                                                                                                                                                                                                                                                                                                                                                                                                                                                                                                                                                                                                                                                                                                                                                                                                                                               |
| Dimensions (mm)           | 198,3x81,5x26,5                                                                                                                                                                                                                                                                                                                                                                                                                                                                                                                                                                                                                                                                                                                                                                                                                                                                                                                                                                                                                                                                                                                                                                                                                                                                   |
| Mounting                  | Surface mounted                                                                                                                                                                                                                                                                                                                                                                                                                                                                                                                                                                                                                                                                                                                                                                                                                                                                                                                                                                                                                                                                                                                                                                                                                                                                   |
| Available colours         | White                                                                                                                                                                                                                                                                                                                                                                                                                                                                                                                                                                                                                                                                                                                                                                                                                                                                                                                                                                                                                                                                                                                                                                                                                                                                             |
| Hanging up the handset    | -                                                                                                                                                                                                                                                                                                                                                                                                                                                                                                                                                                                                                                                                                                                                                                                                                                                                                                                                                                                                                                                                                                                                                                                                                                                                                 |
| Display                   | None Optional - LCD display module: - UP800 LCD 3.5"                                                                                                                                                                                                                                                                                                                                                                                                                                                                                                                                                                                                                                                                                                                                                                                                                                                                                                                                                                                                                                                                                                                                                                                                                              |
| Type of installation      | Digital PV system: twisted pair cat. 5e or 6 6                                                                                                                                                                                                                                                                                                                                                                                                                                                                                                                                                                                                                                                                                                                                                                                                                                                                                                                                                                                                                                                                                                                                                                                                                                    |
| Power supply              | 15VDC / 280 mA                                                                                                                                                                                                                                                                                                                                                                                                                                                                                                                                                                                                                                                                                                                                                                                                                                                                                                                                                                                                                                                                                                                                                                                                                                                                    |
| Standby power consumption | ~0,2W                                                                                                                                                                                                                                                                                                                                                                                                                                                                                                                                                                                                                                                                                                                                                                                                                                                                                                                                                                                                                                                                                                                                                                                                                                                                             |
| Outputs                   | The " Circle" button (Function button F2): - on the system bus - 2 x ARK screw connectors: NO contact: 2A/24VDC (potential-free, separated from the system) - after holding down the 3s buttons                                                                                                                                                                                                                                                                                                                                                                                                                                                                                                                                                                                                                                                                                                                                                                                                                                                                                                                                                                                                                                                                                   |
| Inputs                    | 1 x R.145 socket (bus connection) 4 x ARK screw connectors audio and power line connection 1 x screw connector "RING": - connection of NO contact e.g. "bell" button - doorbell function (activated after a contact with the system GND) 2 x ARK screw connectors connection of the video signal 1 x 10-pin connector connection of an optional 3,5" LCD display                                                                                                                                                                                                                                                                                                                                                                                                                                                                                                                                                                                                                                                                                                                                                                                                                                                                                                                  |
| Attributes                | - illuminated tactile icons - hands-free - 7-stage adjustment of the sounds (ringing and call) - clear, interference-free sound - full privacy of the connection - intuitive and comfortable to use - possibility to work several receivers at one address - doorbell function (RING) - uniphone can receive any call address (after setting "0") - home automation: control of external devices, e.g. gate, barrier, roller shutters, lighting (some models of control panels or panels require an optional CDN-I/O relay module) - opening or controlling the home automation without answering the cal - Built-in relay outputs activated independently for 1s (potential-free, separated from the system), - Auto open function (when the ringing is detected, the door will open) - optical indication of call silencing - call signalling - compatible with all digital devices from the CDNP, Inspiro and Familio P/PV groups The possibility of changing the uniphone into a video monitor after installing a dedicated 3.5" UP800 LCD display, we gain: - colorful, clear image - possibility to call up the image preview in the standby mode and the possibility to switch the preview on permanently - easy installation of the display (can be done by the end user) |