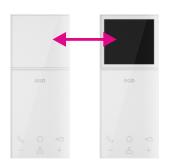

## UP800V - Digital handsfree audio receiver with touch function icons and expandable with a video display

Easy conversion of the UP800V audio unit in the MP800 video monitor

Flat front, handsfree with touch and backlit function icons and expandable with video display.

| Index                     | UP800V (G2)                                                                                                                                                                                                                                                                                                                                                                                                                                                                                                                                                                                                                                                                                                                                                                                                                                                                                                                                                                                                                                                                                                                                                                                                                                                                       |
|---------------------------|-----------------------------------------------------------------------------------------------------------------------------------------------------------------------------------------------------------------------------------------------------------------------------------------------------------------------------------------------------------------------------------------------------------------------------------------------------------------------------------------------------------------------------------------------------------------------------------------------------------------------------------------------------------------------------------------------------------------------------------------------------------------------------------------------------------------------------------------------------------------------------------------------------------------------------------------------------------------------------------------------------------------------------------------------------------------------------------------------------------------------------------------------------------------------------------------------------------------------------------------------------------------------------------|
| Description               | Active digital handsfree receiver with flat front with touch function icons for PV systems.                                                                                                                                                                                                                                                                                                                                                                                                                                                                                                                                                                                                                                                                                                                                                                                                                                                                                                                                                                                                                                                                                                                                                                                       |
| Material                  | ABS plastic housing                                                                                                                                                                                                                                                                                                                                                                                                                                                                                                                                                                                                                                                                                                                                                                                                                                                                                                                                                                                                                                                                                                                                                                                                                                                               |
| Dimensions (mm)           | 198,3x81,5x26,5                                                                                                                                                                                                                                                                                                                                                                                                                                                                                                                                                                                                                                                                                                                                                                                                                                                                                                                                                                                                                                                                                                                                                                                                                                                                   |
| Mounting                  | Surface mounted                                                                                                                                                                                                                                                                                                                                                                                                                                                                                                                                                                                                                                                                                                                                                                                                                                                                                                                                                                                                                                                                                                                                                                                                                                                                   |
| Available colours         | White                                                                                                                                                                                                                                                                                                                                                                                                                                                                                                                                                                                                                                                                                                                                                                                                                                                                                                                                                                                                                                                                                                                                                                                                                                                                             |
| Hanging up the handset    | -                                                                                                                                                                                                                                                                                                                                                                                                                                                                                                                                                                                                                                                                                                                                                                                                                                                                                                                                                                                                                                                                                                                                                                                                                                                                                 |
| Display                   | None Optional - LCD display module: - UP800 LCD 3.5"                                                                                                                                                                                                                                                                                                                                                                                                                                                                                                                                                                                                                                                                                                                                                                                                                                                                                                                                                                                                                                                                                                                                                                                                                              |
| Type of installation      | Digital PV system: twisted pair cat. 5e or 6 6                                                                                                                                                                                                                                                                                                                                                                                                                                                                                                                                                                                                                                                                                                                                                                                                                                                                                                                                                                                                                                                                                                                                                                                                                                    |
| Power supply              | 15VDC / 280 mA                                                                                                                                                                                                                                                                                                                                                                                                                                                                                                                                                                                                                                                                                                                                                                                                                                                                                                                                                                                                                                                                                                                                                                                                                                                                    |
| Standby power consumption | ~0,2W                                                                                                                                                                                                                                                                                                                                                                                                                                                                                                                                                                                                                                                                                                                                                                                                                                                                                                                                                                                                                                                                                                                                                                                                                                                                             |
| Outputs                   | The " Circle" button (Function button F2): - on the system bus - 2 x ARK screw connectors: NO contact: 2A/24VDC (potential-free, separated from the system) - after holding down the 3s buttons                                                                                                                                                                                                                                                                                                                                                                                                                                                                                                                                                                                                                                                                                                                                                                                                                                                                                                                                                                                                                                                                                   |
| Inputs                    | 1 x R.145 socket (bus connection) 4 x ARK screw connectors audio and power line connection 1 x screw connector "RING": - connection of NO contact e.g. "bell" button - doorbell function (activated after a contact with the system GND) 2 x ARK screw connectors connection of the video signal 1 x 10-pin connector connection of an optional 3,5" LCD display                                                                                                                                                                                                                                                                                                                                                                                                                                                                                                                                                                                                                                                                                                                                                                                                                                                                                                                  |
| Attributes                | - illuminated tactile icons - hands-free - 7-stage adjustment of the sounds (ringing and call) - clear, interference-free sound - full privacy of the connection - intuitive and comfortable to use - possibility to work several receivers at one address - doorbell function (RING) - uniphone can receive any call address (after setting "0") - home automation: control of external devices, e.g. gate, barrier, roller shutters, lighting (some models of control panels or panels require an optional CDN-I/O relay module) - opening or controlling the home automation without answering the cal - Built-in relay outputs activated independently for 1s (potential-free, separated from the system), - Auto open function (when the ringing is detected, the door will open) - optical indication of call silencing - call signalling - compatible with all digital devices from the CDNP, Inspiro and Familio P/PV groups The possibility of changing the uniphone into a video monitor after installing a dedicated 3.5" UP800 LCD display, we gain: - colorful, clear image - possibility to call up the image preview in the standby mode and the possibility to switch the preview on permanently - easy installation of the display (can be done by the end user) |